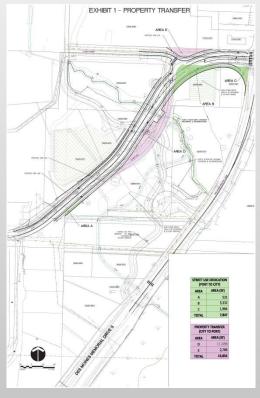

#### **Exhibit of Property Transfer Area**

- Port provides permanent easement to the City in the amount of 7,847 SF. Area shown in pink.
- City transfer fee simple title to the Port an area in the amount of 13,854 SF.

#### **Permanent Easements and Miller Creek alignment**

- Port provides City with Temporary Construction Easement in the amount of 257,971 SF. This will allows for Miller Creek related works and reconfiguration of existing turning radius. Area shown in gray.
- Port provides City with Trail Easement. Once the road improvements are completed along with Miller Creek restoration, the impacted area is 112 SF.
- Port provides City with Slope Easement to allow for realignment of roadway. Impacted areas are nonessential for development

Easements allow for City to construct improved roads