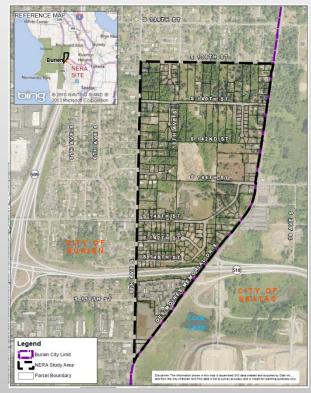

### Northeast Redevelopment Area (NERA)

Map of entire NERA

Map of NERA showing Port development property only

NERA is a cooperative effort by the Port and the City of Burien