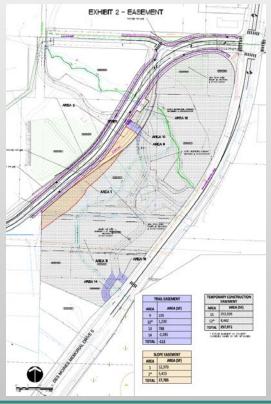

#### **Permanent Easements and Miller Creek alignment**

- Port provides City with Temporary Construction Easement in the amount of 257,971 SF. This will allows for Miller Creek related works and reconfiguration of existing turning radius. Area shown in gray.
- Port provides City with Trail Easement. Once the road improvements are completed along with Miller Creek restoration, the impacted area is 112 SF.
- Port provides City with Slope Easement to allow for realignment of roadway. Impacted areas are nonessential for development