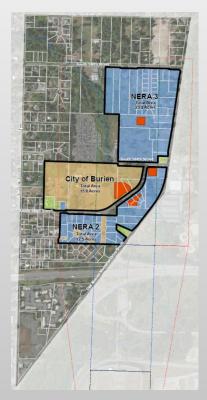

### Northeast Redevelopment Area (NERA)

Map of entire NERA

Map of NERA showing Port development property only

NERA is a cooperative effort by the Port and the City of Burien